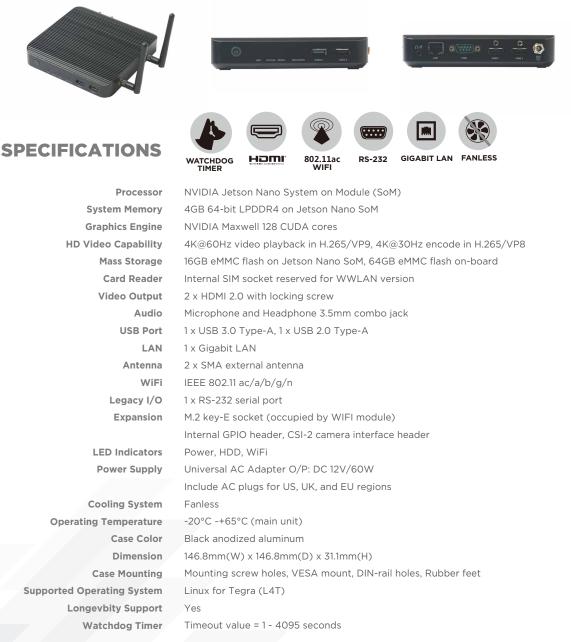

## slimBOX Ecco C425N4

The slimBOX pico C425N4 empowers modern AI algorithms with the high-performance Maxwell-powered NVIDIA Jetson Nano System-on-Module. This lightweight and pocketable unit operates at just 18 Watts under load compared to the 120W of a traditional Mini PC solution, making it perfect for AI and video analytic applications of which the electrical power in the field is limited. Featuring dual HDMI 2.0 output capable of 4K 60Hz playback encased in a compact-size solution, C425N4 provides a convenient display solution without adding stress on the budget and UHD output at minimal power consumption. A vast array of connectivity integrated options such as USB 3.0 and 2.0 ports, gigabit LAN, and 802.11ac Wi-Fi. Support Linux for Tegra (L4T).