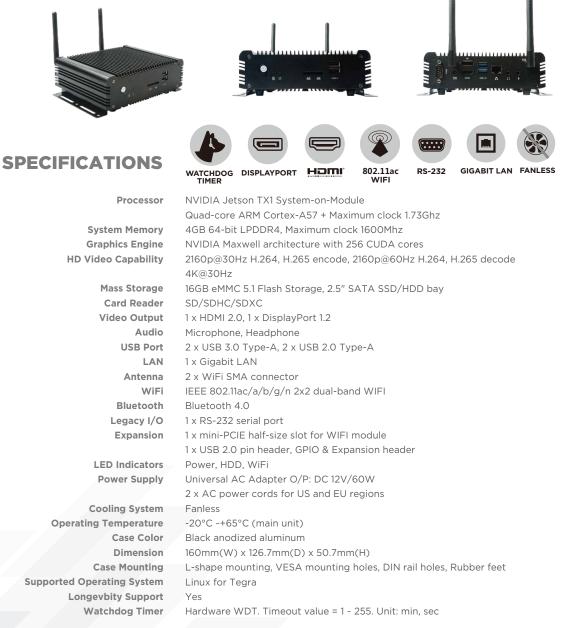

## slimBOX NANO N340N2

Uniqueness and next level performance define the slimBOX nano N340N2, our latest ARM based platform featuring NVIDIA® Jetson™ TX1, the latest and most advanced Supercomputer-on-Module. The slimBOX nano N340N2 unleashes the incredible power of a 64-bit quad-core ARM® Cortex® - A57 CPU combined with NVIDIA Pascal GPU with 256 NVIDIA CUDA® Cores in your most demanding applications. Its improved power-efficiency, unparalleled 4K capabilities with H.265 and VP9 native support and unprecedented GP-Computing potential make the N340N2 the most powerful and versatile ARM platform we've created ... so far. A fanless design and total lack of moving parts enables this unit to be reliably installed even at the most sound-sensitive and adverse location. A pre-loaded Linux OS provides the gateway to countless industrial applications available on the market today. Whether your needs are for a research lab or for a vibrant UltraHD Digital Signage showcase, the slimBOX nano N340N2 is engineered to exceed your expectations.